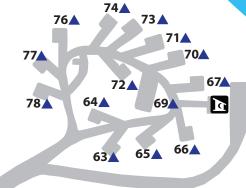

## Rock Creek Park **Edwardsville Loop**

All campers must register at the Park attendant booth located in Peninsula Loop.

www.Bobber.info