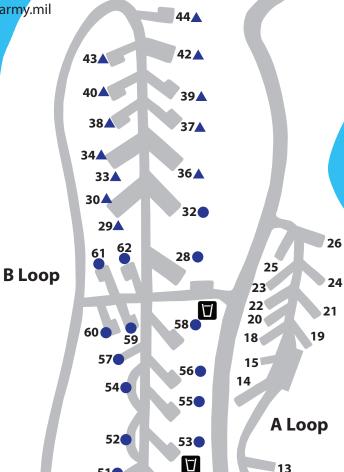

### **Perry Lake Project Office**

**U.S. Army Corps of Engineers** 10419 Perry Park Drive

Phone: (785) 597-5144

Email: perry.lake@usace.army.mil

**C** Loop

50

48

47

46

φħ

12

10 6

51

49

45

X