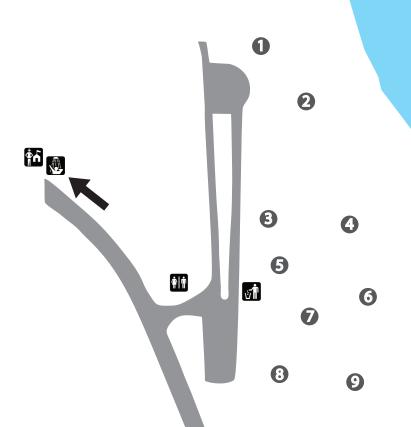

# **Rock Creek Park** Peninsula Loop

اً ثَ

13

11

**Dumpster** 

U.S. Army Corps of Engineers 10419 Perry Park Drive Phone: (785) 597-5144

Email: perry.lake@usace.army.mil

- All campers must register at the Park Attendant booth located at Peninsula Loop.
- O Dump Station and dumpsters are located in Peninsula Loop and at the park entrance at the top of the hill.